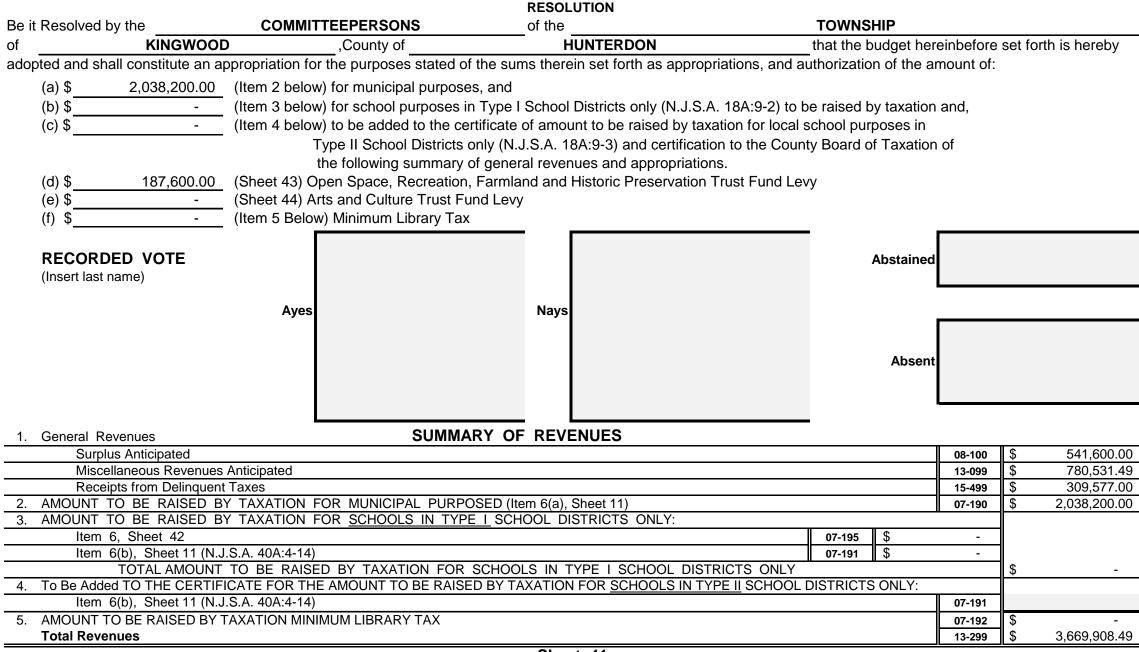

#### **Revenue and Appropriations Summaries**

| Summary of Revenues                            | Anticipated  |              |  |  |  |  |
|------------------------------------------------|--------------|--------------|--|--|--|--|
|                                                | 2022         | 2021         |  |  |  |  |
| 1. Surplus                                     | 541,600.00   | 421,500.00   |  |  |  |  |
| 2. Total Miscellaneous Revenues                | 780,531.49   | 614,113.95   |  |  |  |  |
| 3. Receipts from Delinquent Taxes              | 309,577.00   | 375,374.56   |  |  |  |  |
| 4. a) Local Tax for Municipal Purposes         | 2,038,200.00 | 2,038,200.00 |  |  |  |  |
| b) Addition to Local School District Tax       |              |              |  |  |  |  |
| c) Minimum Library Tax                         |              |              |  |  |  |  |
| Tot Amt to be Rsd by Taxes for Sup of Muni Bnd | 2,038,200.00 | 2,038,200.00 |  |  |  |  |
| Total General Revenues                         | 3,669,908.49 | 3,449,188.51 |  |  |  |  |

| Summary of Appropriations                     | 2022 Budget         | Final 2021 Budget   |
|-----------------------------------------------|---------------------|---------------------|
| 1. Operating Expenses: Salaries & Wages       | 1,049,521.00        | 1,001,780.00        |
| Other Expenses                                | 1,062,370.96        | 1,094,124.95        |
| 2. Deferred Charges & Other Appropriations    | 216,434.00          | 205,783.56          |
| 3. Capital Improvements                       | 681,482.53          | 485,700.00          |
| 4. Debt Service (Include for School Purposes) | 93,800.00           | 95,500.00           |
| 5. Reserve for Uncollected Taxes              | 566,300.00          | 566,300.00          |
| Total General Appropriations                  | 3,669,908.49        | 3,449,188.51        |
| Total Number of Employees                     | 30 active employees | 35 active employees |